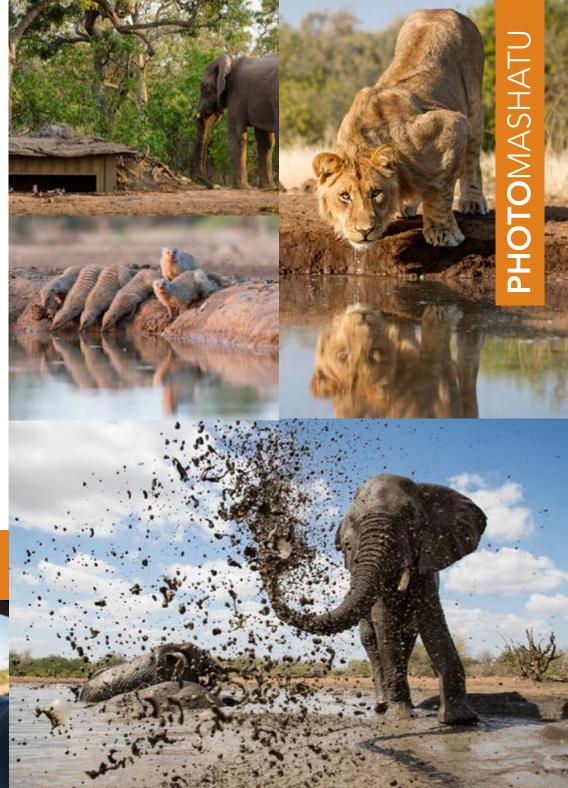

## **PhotoMashatu Hides**

PhotoMashatu conceived and built the first dedicated underground photography hides in Botswana. These hides quickly caught the attention of photographers worldwide due to the unique perspective they provide. Intimate encounters with iconic animals like elephant are frequent and the images captured from the hides have won national and international photo awards.

The underground hide provides the opportunity to have, amongst many other species, elephants drinking within a few meters from you, providing a unique and thrilling experience and very exciting photography opportunities.