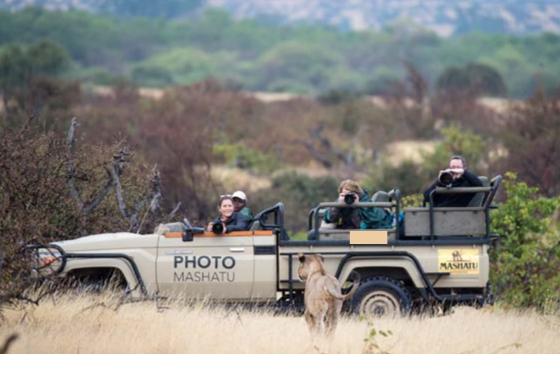

## PhotoMashatu Photo Vehicle

The PhotoMashatu vehicle is a fully customized vehicle built exclusively for Mashatu Game Reserve. The vehicle is a totally customized design, equipped with sliding gimble heads allowing for comfortable, quick and well supported photography in a 270 degree radius for each photographer. Our vehicle offers all the perks of a private vehicle, coupled with a unique, top of the range, personal photographic experience.