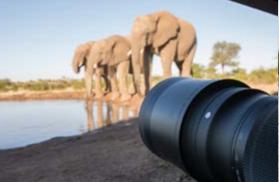

## PhotoMashatu Photo Vehicle

The PhotoMashatu vehicle is a fully customized vehicle built exclusively for Mashatu Game Reserve. The vehicle is a totally customized design, equipped with sliding gimble heads allowing for comfortable, quick and well supported photography in a 270 degree radius for each photographer. Our vehicle offers all the perks of a private vehicle, coupled with a unique, top of the range, personal photographic experience.